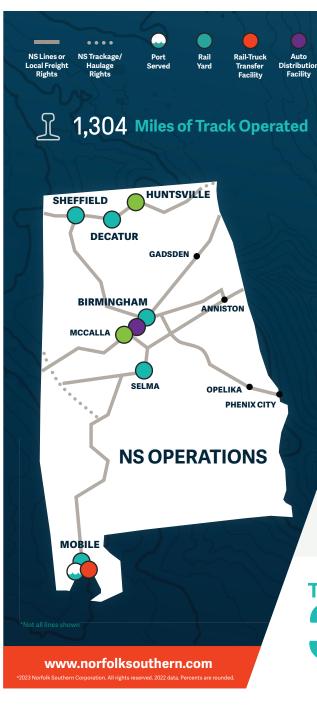

**Emissions Avoided** 

RAIL **STRUCK** 

756,060+ metric tons of CO<sub>2</sub>

73% reduction

This reduction in carbon footprint is equal to:

2.5M +

Trucks removed from the highway per year

## **INDUSTRIAL DEVELOPMENT**

Over the Last 10 Years

8,183
Jobs Created

\$7.5B+

**Industry Investment** 

55

**Total Projects** 

**Growth on Norfolk Southern** 



Announced in 2023

## **KRONOSPAN**

**Engineered Wood** 

125 New Jobs \$350M

**Available Industrial Development Sites: 76** 



EMPLOYEE BASE

1,578 Employees

\$116M Wages 903 Retirees 326 New Employees

CUSTOMERS SERVED 565 Unique **ANNUAL SPEND** 

(Roadway and Infrastructure Improvements)

\$112M Annual Average

FAST FACTS
in
ALABAMA the
BEAUTIFUL

NS transported enough cheese to meet the annual needs of



2.4M+
Americ